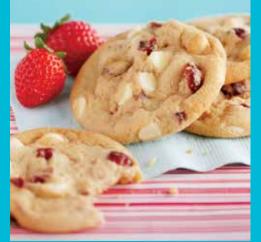

Strawberry Shortcake White confectionery chips, sweet dried strawberries and tart dried cranberries combine for such a blast of delectable flavor, you'll savor every bite. #JJ

Mint Chocolate Chunk Rich Barry Callebaut® Belgian chocolate chunks and refreshing mint confections folded into chocolate dough celebrates a classically indulgent combination. #KK