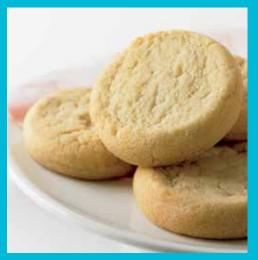

Butter Sugar Smooth creamy butter blended with just the right balance of sugar makes this classic cookie taste just like it was baked from scratch. #EE

Butter Toffee Crunch Bits of chewy toffee combined with pieces of milk chocolate into a buttery dough make this one delicious, irresistible cookie! #GG