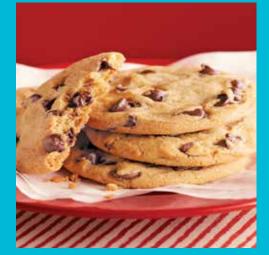

## Approximately 36 Cookie Dough Pieces Per Box O Grams Trans Fat – No Added Preservatives or Partially Hydrogenated Oils

Chocolate Chip Semi-sweet chocolate chip folded into rich, buttery cookie dough create the ultimate chocolate chip cookie experience. #AA