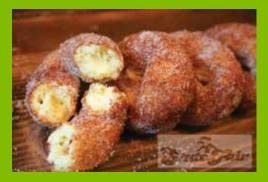

State Fair Mini Donuts Bring home the amazing taste of hot and fresh mini donuts from the state fair with our world famous State Fair Mini Donuts. Warm them up in the oven or microwave for a sweet treat any time of day. Net Wt. 48 oz., Individually Wrapped #NN