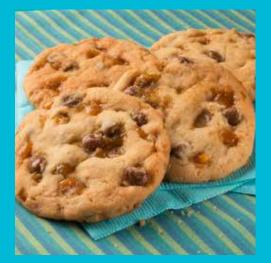

Chocolate Reese's Pieces<sup>®</sup> A chocolate cookie dough base loaded with Reese's Pieces<sup>®</sup> candies for a peanut butter and chocolate delight – everyone's favorite flavor combination! #BB