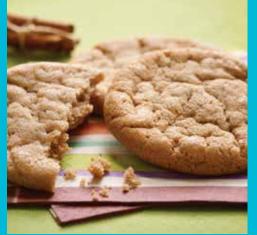

Butter Sugar Smooth creamy butter blended with just the right balance of sugar makes this classic cookie taste just like it was baked from scratch. #EE

Butter Toffee Crunch Bits of chewy toffee combined with pieces of milk chocolate into a buttery dough make this one delicious, irresistible cookie! #GG