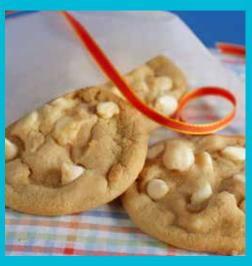

White Chocolate Macadamia Nut Loads of white chocolate chips and generous chunks of macadamia nuts make every bite of this delicious cookie absolutely unforgettable. #CC

Oatmeal Raisin Rolled oats, plump California raisins and aromatic cinnamon spice combine for a delightful taste that provides the ultimate comfort of home. #DD