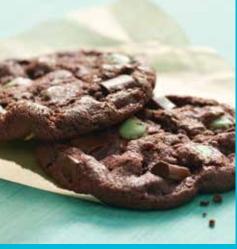

Strawberry Shortcake White confectionery chips, sweet dried strawberries and tart dried cranberries combine for such a blast of delectable flavor, you'll savor every bite. #JJ

Mint Chocolate Chunk Rich Barry Callebaut® Belgian chocolate chunks and refreshing mint confections folded into chocolate dough celebrates a classically indulgent combination. #KK