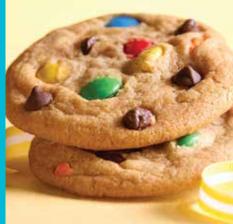

Carnival Colorful semi-sweet confectioncovered chocolate candies make this cookie fun to look at – and even more fun to eat. #HH

Snickerdoodle Cinnamon and sugar combine in harmonious flavor for a warm, sweet aromatic taste that's even better than you remember. #II