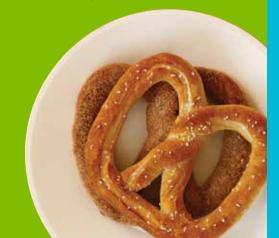

& Auntie Anne's FUNDRAISING

Auntie Anne's At Home® Soft Pretzels

Enjoy these infamous pretzels at home! This delicious snack is ready in minutes. Each pack includes six Auntie Anne's Contains both salt and sugar cinnamon toppings – so whether you're in the mood for something salty or something sweet, these pretzels will do the trick!