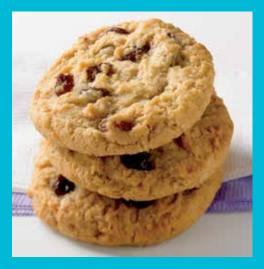

Triple Chocolate Chunk Silky pieces of rich dark chocolate, milk chocolate and white chocolate come together to create a dreamy trifecta of chocolaty decadence. #FF

Whole rolled oats with chewy dried cranberries and a subtle hint of cinnamon make this a touch of sugar, spice and everything nice. #T.T.