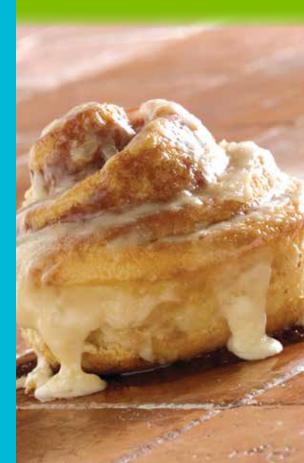

## Cinnamon Rolls

Rich cinnamon flavor bursts from swirls of awesomely moist dough for a true taste sensation. Generously lavished with a mouth-watering cream cheese icing, these cinnamon rolls are the ultimate in ooey-gooey goodness! #MM