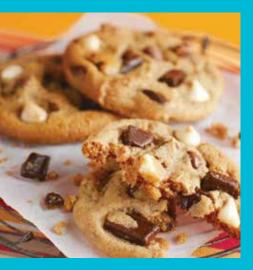

Triple Chocolate Chunk Silky pieces of rich dark chocolate, milk chocolate and white chocolate come together to create a dreamy trifecta of chocolaty decadence. #FF

Whole rolled oats with chewy dried cranberries and a subtle hint of cinnamon make this a touch of sugar, spice and everything nice. #T.T.