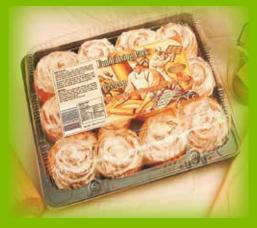

## Cinnamon Rolls

Rich cinnamon flavor bursts from swirls of awesomely moist dough for a true taste sensation. Generously lavished with a mouth-watering cream cheese icing, these cinnamon rolls are the ultimate in ooey-gooey goodness! #MM

Each package includes 12 mini-rolls (30 oz.).

For best flavor, cinnamon rolls should be served warm and can be heated in microwave or conventional oven. Specific heating instructions are included in package.