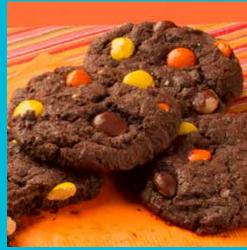

Chocolate Reese's Pieces<sup>®</sup> A chocolate cookie dough base loaded with Reese's Pieces<sup>®</sup> candies for a peanut butter and chocolate delight – everyone's favorite flavor combination! #BB