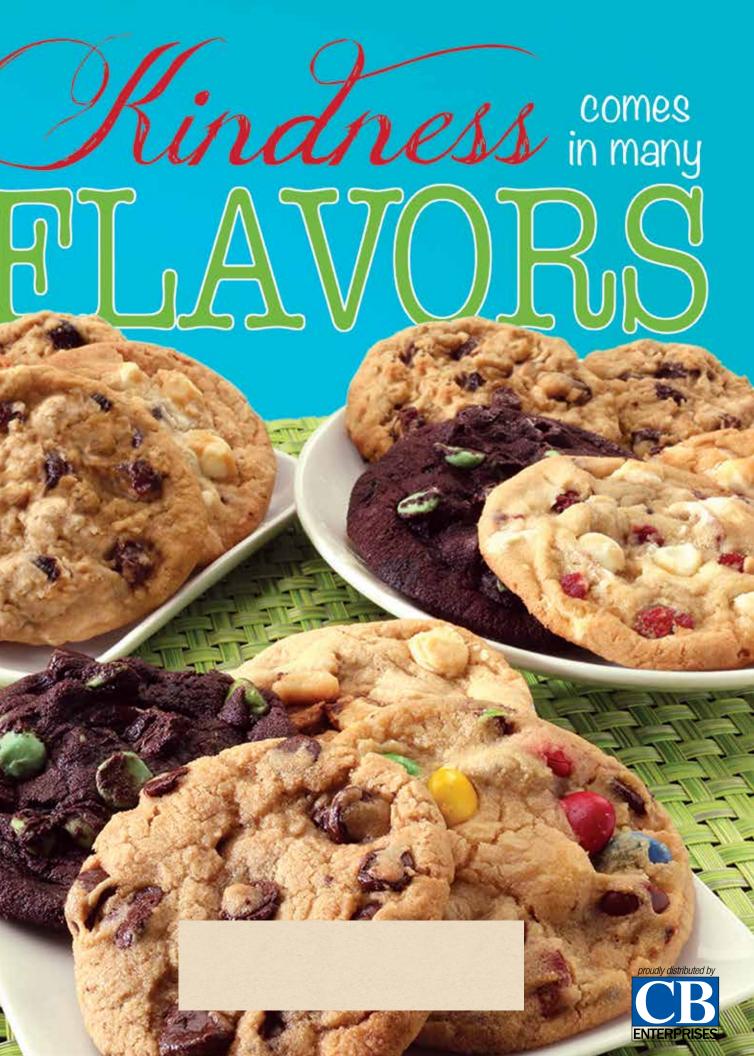

## Approximately 36 Cookie Dough Pieces Per Box O Grams Trans Fat – No Added Preservatives or Partially Hydrogenated Oils

Chocolate Chip Semi-sweet chocolate chip folded into rich, buttery cookie dough create the ultimate chocolate chip cookie experience. #AA

Chocolate Reese's Pieces<sup>®</sup> A chocolate cookie dough base loaded with Reese's Pieces<sup>®</sup> candies for a peanut butter and chocolate delight – everyone's favorite flavor combination! #BB

White Chocolate Macadamia Nut Loads of white chocolate chips and generous chunks of macadamia nuts make every bite of this delicious cookie absolutely unforgettable. #CC

Oatmeal Raisin Rolled oats, plump California raisins and aromatic cinnamon spice combine for a delightful taste that provides the ultimate comfort of home. #DD

Butter Sugar Smooth creamy butter blended with just the right balance of sugar makes this classic cookie taste just like it was baked from scratch. #EE

Butter Toffee Crunch Bits of chewy toffee combined with pieces of milk chocolate into a buttery dough make this one delicious, irresistible cookie! #GG

Carnival Colorful semi-sweet confectioncovered chocolate candies make this cookie fun to look at – and even more fun to eat. #HH

Snickerdoodle Cinnamon and sugar combine in harmonious flavor for a warm, sweet aromatic taste that's even better than you remember. #II

Strawberry Shortcake White confectionery chips, sweet dried strawberries and tart dried cranberries combine for such a blast of delectable flavor, you'll savor every bite. #JJ

Mint Chocolate Chunk Rich Barry Callebaut® Belgian chocolate chunks and refreshing mint confections folded into chocolate dough celebrates a classically indulgent combination. #KK

Triple Chocolate Chunk Silky pieces of rich dark chocolate, milk chocolate and white chocolate come together to create a dreamy trifecta of chocolaty decadence. #FF

Whole rolled oats with chewy dried cranberries and a subtle hint of cinnamon make this a touch of sugar, spice and everything nice. #T.T.