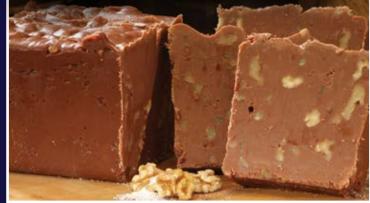

**Peanut Butter 936** Real creamy peanut butter blended with natural ingredients make this fudge truly irresistible! 1 lb. Gift Box. 0 grams trans fat. Gluten Free.

**Chocolate Walnut** 934 Generous chunks of chopped walnuts folded into our rich, creamy chocolate fudge for a winning combination! 1 lb. Gift Box. 0 grams trans fat. Gluten Free.