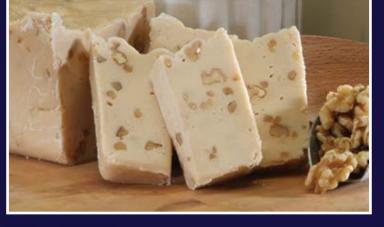

Your Choice \$16

Maple Walnut 939 For the true maple walnut lover. Large walnut pieces smothered in old-fashioned maple fudge. 1 lb. Gift Box. 0 grams trans fat. Gluten Free.

Chocolate Peanut Butter 932 An outstanding combination of two of our most popular varieties layered in one package. 1 lb. Gift Box. 0 grams trans fat. Gluten Free.