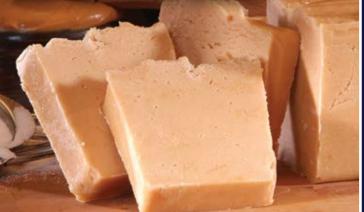

**Peanut Butter 936** Real creamy peanut butter blended with natural ingredients make this fudge truly irresistible! 1 lb. Gift Box. 0 grams trans fat. Gluten Free.

**Chocolate Walnut** 934 Generous chunks of chopped walnuts folded into our rich, creamy chocolate fudge for a winning combination! 1 lb. Gift Box. 0 grams trans fat. Gluten Free.