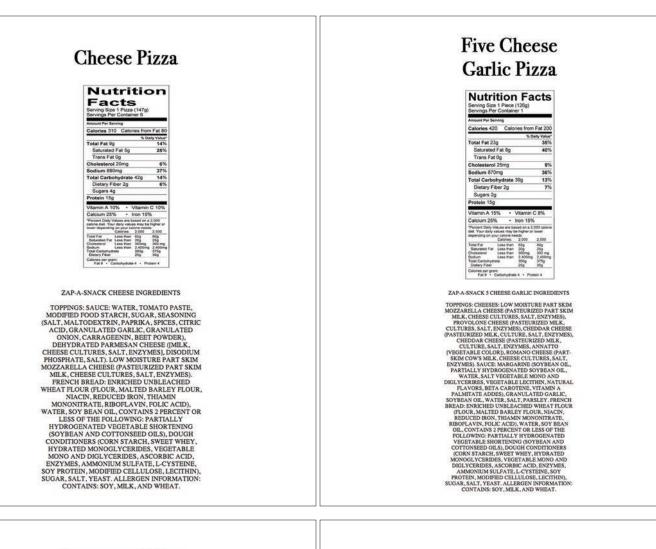

# Pepperoni Pizza

| Amount Per Serving                                                                                                                |               |                                                |
|-----------------------------------------------------------------------------------------------------------------------------------|---------------|------------------------------------------------|
| Calories 380 Calor                                                                                                                | ine from      | F -1 1 4                                       |
| Calories 300 Calor                                                                                                                |               | sily Value                                     |
| Total Fat 16g                                                                                                                     | % D4          | 24%                                            |
| Saturated Fat 7g                                                                                                                  |               | 35%                                            |
| Trans Fat 0g                                                                                                                      |               |                                                |
| Cholesterol 30mg                                                                                                                  |               | 10%                                            |
| Sodium 1140mg                                                                                                                     |               | 47%                                            |
| Total Carbohydrate                                                                                                                | 420           | 149                                            |
| Dietary Fiber 2g                                                                                                                  |               | 6%                                             |
| Sugars 4g                                                                                                                         |               |                                                |
| Protein 17g                                                                                                                       |               |                                                |
|                                                                                                                                   |               |                                                |
|                                                                                                                                   | Vitamin (     |                                                |
| Calcium 25% ·                                                                                                                     | Iron 15%      |                                                |
| "Percent Daily Values are ba<br>det. Your daily values may b<br>depending on your calorie ne<br>Calories:                         | e higher or l | 2,500 calors                                   |
| Total Fat Less than<br>Saturated Fat Less than<br>Cholesterol Less than<br>Sodum Less than<br>Total Carbohydrate<br>Dietary Fiber |               | 80g<br>25g<br>300 mg<br>2,400mg<br>375g<br>30g |

#### ZAP-A-SNACK PEPPERONI INGREDIENTS

TOPPINGS: SAUCE: WATER, TOMATO PASTE, SEASONING (SALT, MALTODEXTRIN, PAPRIKA, DEHYDRATED ONION AND GARLIC, SPICES, CITRIC ACID, CARRAGEENN, BEET POSDER), MODIFIED FOOD STARCH, SUGAR, DEHYDRATED PARMESAN CHEESE (MILK, CHEESE (ULTURES, SALT, ENZYMES), DISODUM PHOSPHATE, SALT), TOW MOINTIDE PART SKIM MOZZARELLA SALT, EN2YMESI, DISODIUM PHOSPHATE, SALT, LOW MOSIYURE PART SKIM MUZZARELLA CHEBSE (#ASTEURZED PART SKIM MUZ, CHEBSE (ULTURES, SALT, SPYEES, DEPTERON; HORK AND BEEF, SALT, SPYEED, DIALECT, ACID, PAREKA, FLAVERNG, SODUM ASCOREATE, SODIUM NITRITE, BHA, BHT, CITRIC ACID, PRENCH BEAD, ENRICHED UNBLEACHED WHEAT FLOUR (FLOUR, MULTED BARLEY FLOUR, NIACCN, REDUCED BRON, THIAMM MONONITRATE, RIBOFLAVIN, FOLIC ACID, WATER, SOY BEAN OIL, CONTANS 2 FRECENT OR LESS OF THE FOLLOWING: PARTIALLY HYDROGENATID VIGETABLE SIGNITINH CONDITIONERS (CORN STARCH, SWEET WHEY, HYDRATEN MONICH VIELDES, SPGETABLE MONO AND DIGL YCERIDES, ASCORBIC ACID, ENZYMES, ANMONIUM SULFATE, LCYTEINE, SOY PROTEIN, MODIFIED CELLULOSE, LECTHIN), UGAR, SALT, YEAST, ALLERGEN NFORMATION: CONTAINS: SOY, MILK, AND WHEAT. LOW MOISTURE PART SKIM MOZZARELLA