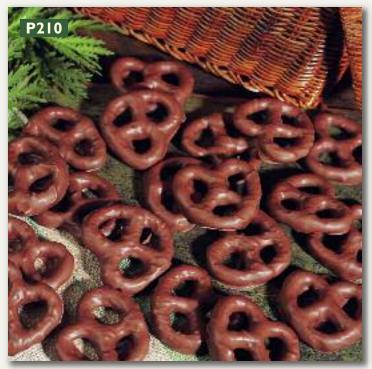

#### PECAN JAMBOREES<sup>®</sup> **P780.** Pecans and chewy vanilla caramel are coated with milk chocolate. Wisconsin State Fair Seal of Excellence Award winner! (4 oz. foil bag) **\$6**

CHOCOLATE DIPPED PRETZELS **P210.** Salty pretzels dipped in sweet milk chocolate. Wisconsin State Fair Seal of Excellence Award winner! (5 oz. foil bag) **\$6** 