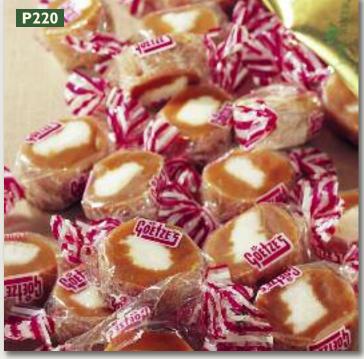

#### **OLD-TIME CARAMELS**

**P220.** These soft, chewy caramels feature sweet vanilla centers. Individually wrapped with a twist of old-fashioned cellophane. (5.5 oz. foil bag) **\$6** 

Nutrition facts, ingredients and allergen information available online pineriver.com/fundraising.htm Dishes and utensils are serving suggestions and not included.