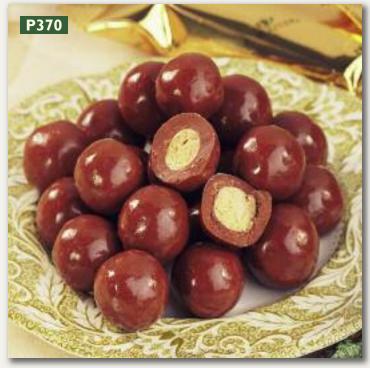

### MALTED MILK BALLS

**P370.** These jumbo malted milk balls are double dipped in super thick milk chocolate. A taste-tempting crunchy classic. (5.5 oz. foil bag) **\$6** 

**P360.** Traditional semi-sweet milk chocolate discs are accented with white candy sprinkles. A festive treat. (5 oz. foil bag) **\$6** 