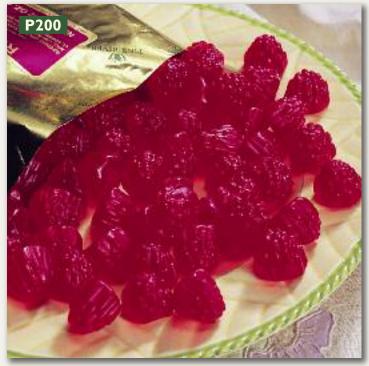

# **RED RASPBERRY GUMMIES P200.** These raspberry flavored gum drops are extra soft and wonderfully chewy. Made with real fruit juice.

(6 oz. foil bag) **\$6** 

**SWEET BERRY MIX P010.** This unique snack mix blends the sweet taste of banana chips, raisins, and tangy dried cranberries. Whole almonds and walnut pieces add crunch. (6 oz. foil bag) **\$6** 