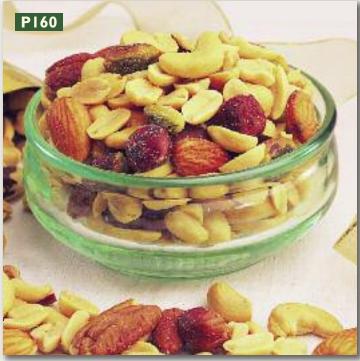

## SOUR NEON WORMS

**P270.** Chewy mini-worms in tart fruity flavors: orange and lime, cherry and lemon, raspberry and blueberry. (6 oz. foil bag) **\$6** 

**DELUXE MIXED NUTS WITH PEANUTS P160.** This gourmet mix contains peanuts, cashews, almonds, pecans, Brazil nuts, hazelnuts and pistachios. Lightly roasted and salted! (4 oz. foil bag) **\$6** 