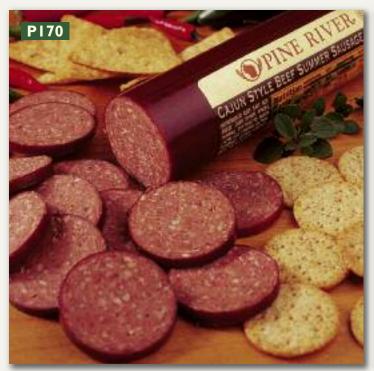

CHOCOLATE RAISINS P430. Plump, sweet raisins are covered in delicious milk chocolate. (5 oz. foil bag) **\$6** 

CAJUN STYLE BEEF SUMMER SAUSAGE **P170.** Crushed black peppercorns and peppers add zing to a classic beef summer sausage. (4 oz. stick) **\$6** 