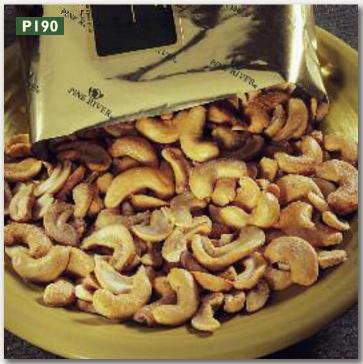

**RAINFOREST CASHEW HALVES P190**. These wonderful split cashews are roasted and lightly salted. (4 oz. foil bag) **\$6** 

**FRUIT JELLY SLICES P240.** Fruit-flavored jelly slices in citrus shapes. Sweet, vibrant orange, lemon, cherry, lime and grape flavors. (11 oz. foil bag) **\$6** 