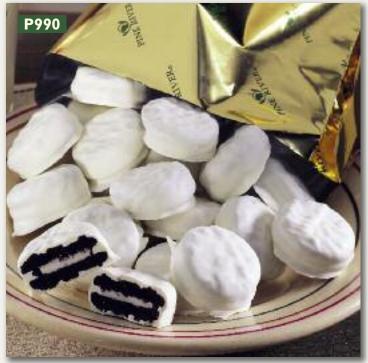

FROSTED MINI COOKIESP990. Mini chocolate sandwich cookies are frosted in a sweet and creamy confection.(5.5 oz. foil bag) \$6