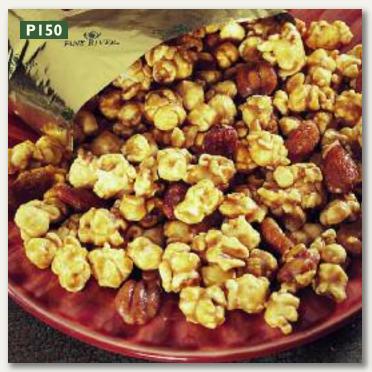

# **GOURMET CARAMEL CORN P150.** Whole pecans and almonds accent popcorn generously coated with rich, buttery vanilla caramel.

(5.5 oz. foil bag) **\$6** 

**GUMMY BEARS P930.** Cute chewy little bears in lemon, cherry, orange, and lime flavors. (7 oz. foil bag) **\$6** 