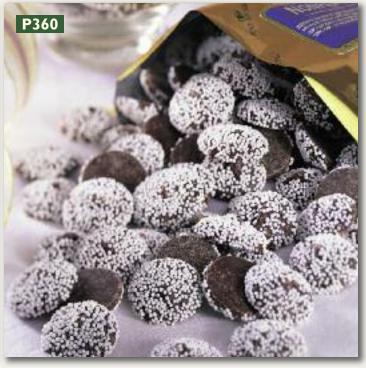

### MALTED MILK BALLS

**P370.** These jumbo malted milk balls are double dipped in super thick milk chocolate. A taste-tempting crunchy classic. (5.5 oz. foil bag) **\$6** 

**P360.** Traditional semi-sweet milk chocolate discs are accented with white candy sprinkles. A festive treat. (5 oz. foil bag) **\$6** 