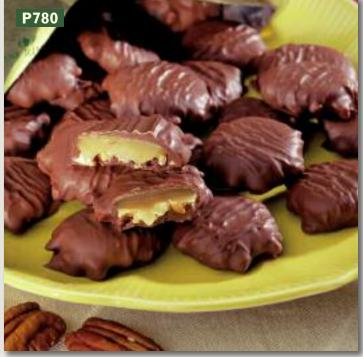

#### PECAN JAMBOREES<sup>®</sup> **P780.** Pecans and chewy vanilla caramel are coated with milk chocolate. Wisconsin State Fair Seal of Excellence Award winner! (4 oz. foil bag) **\$6**

CHOCOLATE DIPPED PRETZELS **P210.** Salty pretzels dipped in sweet milk chocolate. Wisconsin State Fair Seal of Excellence Award winner! (5 oz. foil bag) **\$6** 