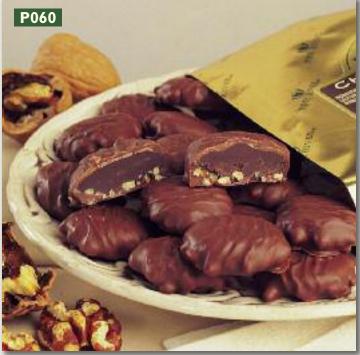

WALNUT FUDGE CLUSTERS **P060.** Walnut and fudge truffle centers coated in milk chocolate. Wisconsin State Fair Seal of Excellence Award winner! (4.5 oz. foil bag) **\$6** 

**CHOCOLATE PEANUTS P540.** Crunchy peanuts dipped in milk chocolate. These classics always a favorite. (5 oz. foil bag) **\$6** 