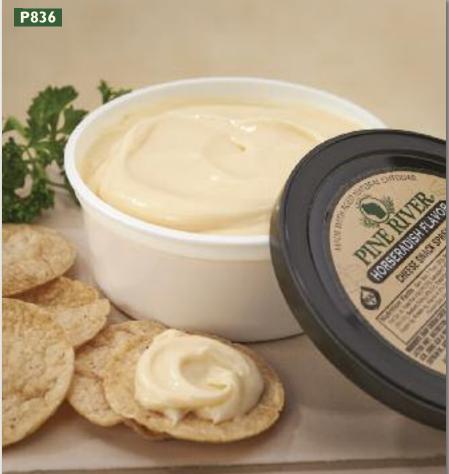

#### HORSERADISH SNACK SPREAD

**P836.** Vibrant white Cheddar spread flavored with a touch of zesty horseradish. Great with pretzels. (6 oz.) **\$6** 