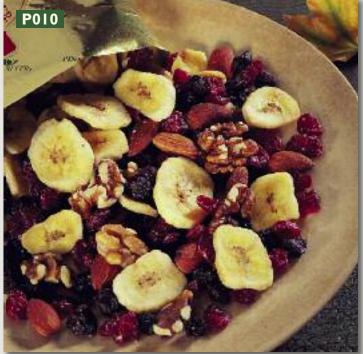

# **RED RASPBERRY GUMMIES P200.** These raspberry flavored gum drops are extra soft and wonderfully chewy. Made with real fruit juice.

(6 oz. foil bag) **\$6** 

**SWEET BERRY MIX P010.** This unique snack mix blends the sweet taste of banana chips, raisins, and tangy dried cranberries. Whole almonds and walnut pieces add crunch. (6 oz. foil bag) **\$6** 