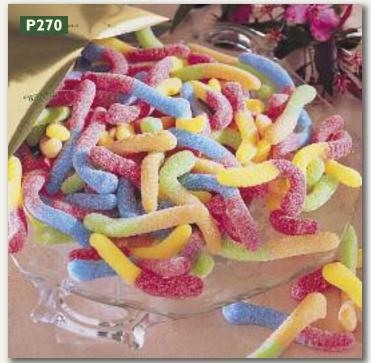

## SOUR NEON WORMS

**P270.** Chewy mini-worms in tart fruity flavors: orange and lime, cherry and lemon, raspberry and blueberry. (6 oz. foil bag) **\$6** 

**DELUXE MIXED NUTS WITH PEANUTS P160.** This gourmet mix contains peanuts, cashews, almonds, pecans, Brazil nuts, hazelnuts and pistachios. Lightly roasted and salted! (4 oz. foil bag) **\$6** 