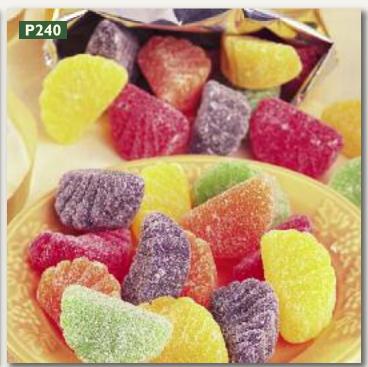

**RAINFOREST CASHEW HALVES P190**. These wonderful split cashews are roasted and lightly salted. (4 oz. foil bag) **\$6** 

**FRUIT JELLY SLICES P240.** Fruit-flavored jelly slices in citrus shapes. Sweet, vibrant orange, lemon, cherry, lime and grape flavors. (11 oz. foil bag) **\$6** 