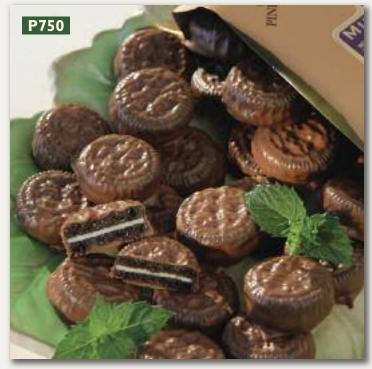

#### MINI MINT MOONBEAMS **P750.** Mint chocolate sandwich cookies dipped in milk chocolate! Wisconsin State Fair Seal of Excellence Award winner! (4 oz. foil bag) **\$6**