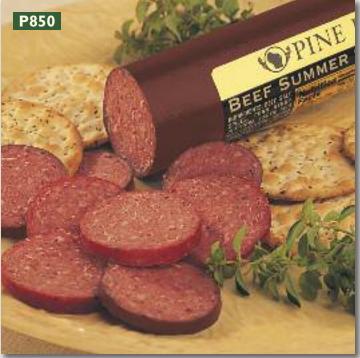

**BEEF SUMMER SAUSAGE P850.** This traditional beef summer sausage makes neat cracker-sized slices. (4 oz. stick) \$6

About Our Snack Spread

Pine River Snack Spread is a pasteurized blend of natural Cheddar cheese and other dairy ingredients. Flavored with herbs and spices. Contains less fat and calories than cuts of natural Cheddar or cold pack cheese. A delicious, convenient source of calcium and protein!