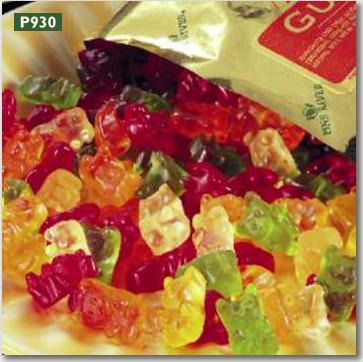

# **GOURMET CARAMEL CORN P150.** Whole pecans and almonds accent popcorn generously coated with rich, buttery vanilla caramel.

(5.5 oz. foil bag) **\$6** 

**GUMMY BEARS P930.** Cute chewy little bears in lemon, cherry, orange, and lime flavors. (7 oz. foil bag) **\$6** 