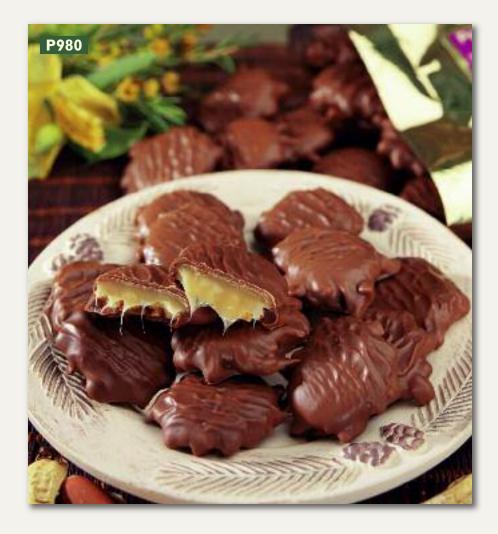

#### PEANUT CARAMEL CLUSTERS

**P980.** Peanuts drenched in caramel then coated in milk chocolate. Wisconsin State Fair Seal of Excellence Award winner! (4 oz. foil bag) **\$6** 