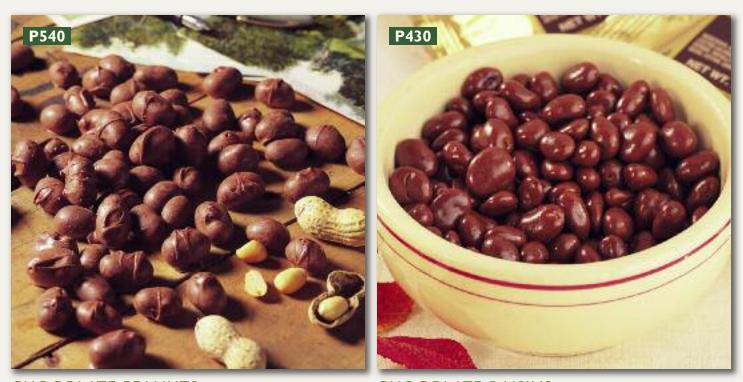

WALNUT FUDGE CLUSTERS **P060.** Walnut and fudge truffle centers coated in milk chocolate. Wisconsin State Fair Seal of Excellence Award winner! (4.5 oz. foil bag) **\$6** 

**CHOCOLATE PEANUTS P540.** Crunchy peanuts dipped in milk chocolate. These classics always a favorite. (5 oz. foil bag) **\$6** 

CHOCOLATE RAISINS P430. Plump, sweet raisins are covered in delicious milk chocolate. (5 oz. foil bag) **\$6** 

CAJUN STYLE BEEF SUMMER SAUSAGE **P170.** Crushed black peppercorns and peppers add zing to a classic beef summer sausage. (4 oz. stick) **\$6** 